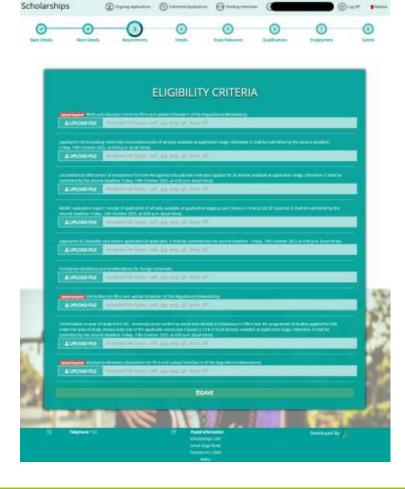

#### DO NOT BREACH THE REGULATIONS

- Submit a correct application
- Late applications will not be considered. The system shuts off automatically.
- Upload the right documentation.
- Start date of course must not be before 9<sup>th</sup> May 2025.
- Start date of course must not be after 8<sup>th</sup> May 2026.
- Only universities listed on application will be considered.
- Those already in possession of a Masters degree may apply but cannot apply for a lower level ex. PG Cert./PG Dip.
- Those already in possession of a MQF Level 8 degree cannot apply
- ULA, MQRIC reports/receipts (where applicable), declaration re area of study, transcripts/certificates and Applicants' EU disability card (where applicable) are to reach the office by not later than Friday 10<sup>th</sup> October 2025, 1600hrs local time.

- The following documents must be submitted by or before 10<sup>th</sup> October, 2025, 1600hrs local time
- 1. ULA (unconditional letter of acceptance) with all details therein as per clause 4.07
- 2. MQRIC reports/receipts (if required)
- 3. confirmation re area of study
- 4. transcripts/certificates
- 5. EU Disability card (where applicable)

# Mandatory Requirements

E-ID

Schedules I,II,II

Motivational Letter
(Appendix 1)

Permanent Residence
Permit
(foreign nationals only)