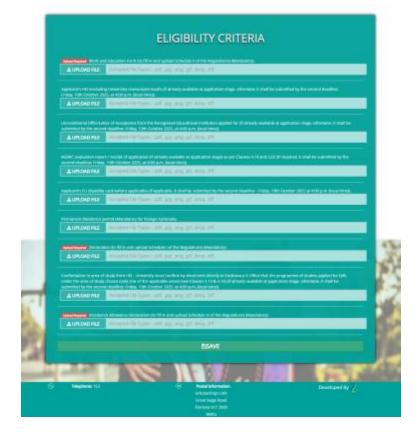

#### DO NOT BREACH THE REGULATIONS

- Submit a correct application
- Late applications will not be considered. The system shuts off automatically.
- Upload the right documentation.
- Start date of course must not be before 9<sup>th</sup> May 2025.
- Start date of course must not be after 8<sup>th</sup> May 2026.
- Only universities listed on application will be considered.
- Those already in possession of a Masters degree may apply but cannot apply for a lower level ex. PG Cert./PG Dip.
- Those already in possession of a MQF Level 8 degree cannot apply
- ULA, MQRIC reports/receipts (where applicable), declaration re area of study, transcripts/certificates and Applicants' EU disability card (where applicable) are to reach the office by not later than Friday 10<sup>th</sup> October 2025, 1600hrs local time.

- The following documents must be submitted by or before 10<sup>th</sup> October, 2025, 1600hrs local time
- 1. ULA (unconditional letter of acceptance) with all details therein as per clause 4.07
- 2. MQRIC reports/receipts (if required)
- 3. confirmation re area of study
- 4. transcripts/certificates
- 5. EU Disability card (where applicable)

# Mandatory Requirements

E-ID

Schedules I,II,II

Motivational Letter
(Appendix 1)

Permanent Residence
Permit
(foreign nationals only)